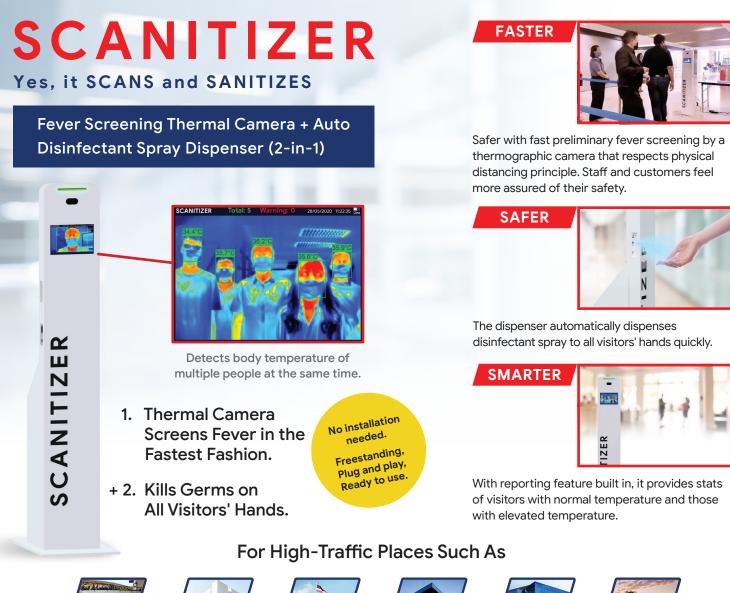

# **Fever Screening Thermal Camera**

- Designed for measuring human body temperature.
- Al Face Detection works on a large group of people with high speed and accuracy.
- Temperature detection range 30°C-45°C (86°F-113°F)
- Accuracy level within ±0.5°C (±1°F) without needing additional accessory. This level of accuracy can be used to screen elevated temperature which has to be confirmed by a secondary regular thermometer.
- Provides audio alarm and LED (green/red) light status when detecting persons with normal and elevated temperature.

• For use with skin-safe disinfectant that kills 99.9% of germs

Atiz Innovation Co., Ltd.

Detects body temperature of multiple people at the same time.

For

Extremely Fast. No Slowdown Scanning.

High performance for high traffic places.