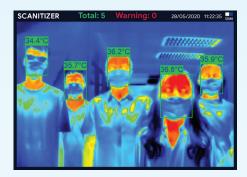

## Non-Contact Temperature Check

Scanitizer Hi-Performance

**High-Traffic Places** 

Airports, shopping malls

hospitals, schools, office buildings

Scanitizer Plus Hi-Performance

#### **High-Traffic Places**

Airports, shopping malls hospitals, schools, office buildings

| Type of<br>Sensor     | Thermal Imaging Camera                                                                                                                                   | Thermal Imaging Camera                                                     |
|-----------------------|----------------------------------------------------------------------------------------------------------------------------------------------------------|----------------------------------------------------------------------------|
| Can<br>Detect         | Up to 10 persons at a time                                                                                                                               | Up to 10 persons at a time                                                 |
| Spray System          | No                                                                                                                                                       | Yes (2 nozzles)                                                            |
| ank volume            | -                                                                                                                                                        | 5 liters                                                                   |
| Device<br>Dimension   | 147 x 25 x 6.5 cm (H x W x D)                                                                                                                            | 147 x 25 x 25 cm (H x W x D)                                               |
| Weight                | 10 kg.                                                                                                                                                   | 18 kg.                                                                     |
| Speed                 | Up to 300 visitors per minute<br><b>15X faster</b>                                                                                                       | Up to 300 visitors per minute<br><b>15X faster</b>                         |
| Display               | 8.9 inch<br>Full HD 1920 x 1080 resolution                                                                                                               | 8.9 inch<br>Full HD 1920 x 1080 resolution                                 |
| Operating<br>Distance | 0-180 cm.                                                                                                                                                | 0-180 cm.                                                                  |
| Box<br>Dimension      | 1 unit<br>152 x 27 x 47 cm. (60 x 10.62 x 18.6 inches)<br>20 kg. (44 lbs)<br>5 units<br>152 x 56 x 47 cm. (60 x 22 x 18.6 inches)<br>70 kg. (154.32 lbs) | 1 unit<br>152 x 50 x 47 cm. (60 x 19.7 x 18.6 inches)<br>28 kg. (61.7 lbs) |