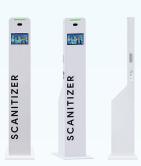

#### **Specifications:** SCANITIZER with spray system

Camera Type: Spray System: **Tank Volume: Body Dimension:** Footprint: Weight:

Thermal Imaging Camera Yes 5 liters (1.32 gallon)

147 x 25 x 25 cm (57.9" x 9.85" x 9.85") 30 x 30 cm (12" x 12") 18 kg (39.7 lbs) Box Dimension: (1 unit) 152 x 50 x 47 cm (60" x 19.7" x 18.6") 28 kg (61.7 lbs)

#### **High-Traffic Places**

Airports, shopping malls hospitals, schools, office buildings

| Type of<br>Sensor     | Thermal Imaging Camera                                                                                                                                   | Thermal Imaging Camera                                                     |
|-----------------------|----------------------------------------------------------------------------------------------------------------------------------------------------------|----------------------------------------------------------------------------|
| Can<br>Detect         | Up to 10 persons at a time                                                                                                                               | Up to 10 persons at a time                                                 |
| Spray System          | No                                                                                                                                                       | Yes (2 nozzles)                                                            |
| ank volume            | -                                                                                                                                                        | 5 liters                                                                   |
| Device<br>Dimension   | 147 x 25 x 6.5 cm (H x W x D)                                                                                                                            | 147 x 25 x 25 cm (H x W x D)                                               |
| Weight                | 10 kg.                                                                                                                                                   | 18 kg.                                                                     |
| Speed                 | Up to 300 visitors per minute<br><b>15X faster</b>                                                                                                       | Up to 300 visitors per minute<br><b>15X faster</b>                         |
| Display               | 8.9 inch<br>Full HD 1920 x 1080 resolution                                                                                                               | 8.9 inch<br>Full HD 1920 x 1080 resolution                                 |
| Operating<br>Distance | 0-180 cm.                                                                                                                                                | 0-180 cm.                                                                  |
| Box<br>Dimension      | 1 unit<br>152 x 27 x 47 cm. (60 x 10.62 x 18.6 inches)<br>20 kg. (44 lbs)<br>5 units<br>152 x 56 x 47 cm. (60 x 22 x 18.6 inches)<br>70 kg. (154.32 lbs) | 1 unit<br>152 x 50 x 47 cm. (60 x 19.7 x 18.6 inches)<br>28 kg. (61.7 lbs) |